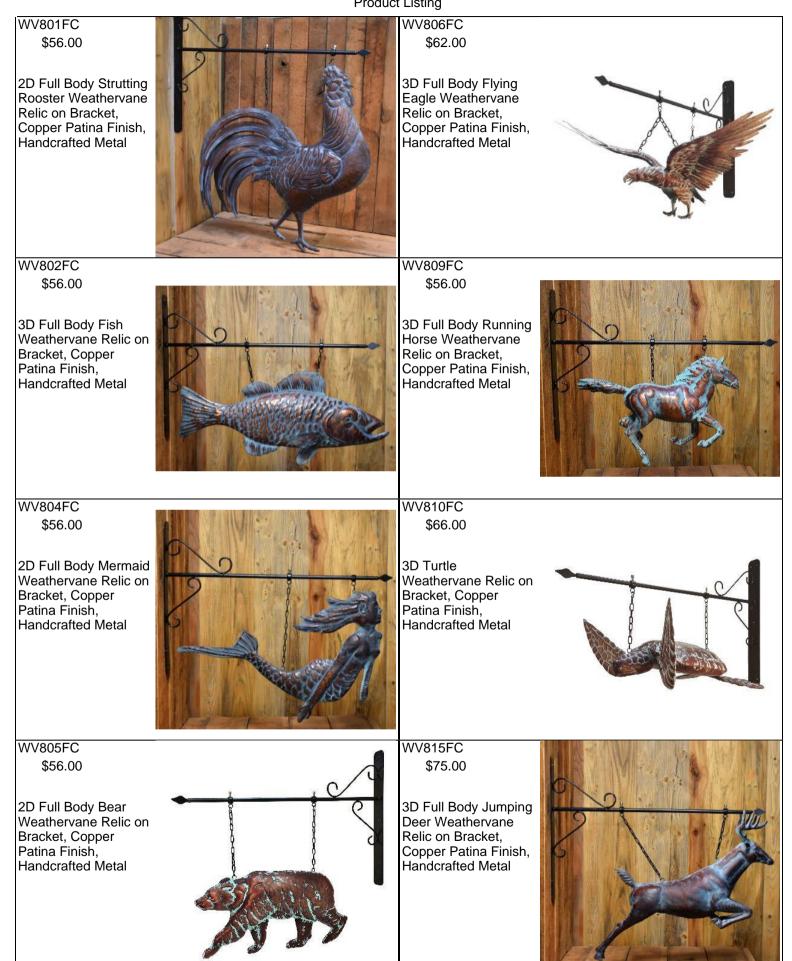

| Page 5 of 7                                                                                                    | Rhyne &<br>Product |                                                                                                           | 3/22/2024                                 |
|----------------------------------------------------------------------------------------------------------------|--------------------|-----------------------------------------------------------------------------------------------------------|-------------------------------------------|
| WV772FC<br>\$66.00<br>2D Patriotic American<br>Flag Weathervane,<br>Copper Patina Finish,<br>Handcrafted Metal | K S S              | WV788FC<br>\$72.00<br>3D Bass With Lure<br>Weathervane, Copper<br>Patina Finish,<br>Handcrafted Metal     |                                           |
| WV775FC<br>\$87.00<br>3D Macaw                                                                                 |                    | WV791FC<br>\$325.00<br>XL Running Horse                                                                   |                                           |
| Weathervane, Copper<br>Patina Finish,<br>Handcrafted Metal                                                     |                    | Weathervane, Copper<br>Patina Finish,<br>Handcrafted Metal                                                |                                           |
| WV777FC<br>\$68.00<br>2D Rooster<br>Weathervane, Copper<br>Patina Finish,<br>Handcrafted Metal                 |                    | WV793FC<br>\$79.00<br>2D Cowboy Team<br>Roping Weathervane,<br>Copper Patina Finish,<br>Handcrafted Metal | W AND |
| WV781FC<br>\$84.00                                                                                             |                    | WV796FC<br>\$113.00                                                                                       |                                           |
| 2D Jumping Horse<br>Weathervane, Copper<br>Patina Finish,<br>Handcrafted Metal                                 |                    | 3D Large Eagle,<br>Copper Patina Finish,<br>Handcrafted Metal                                             |                                           |