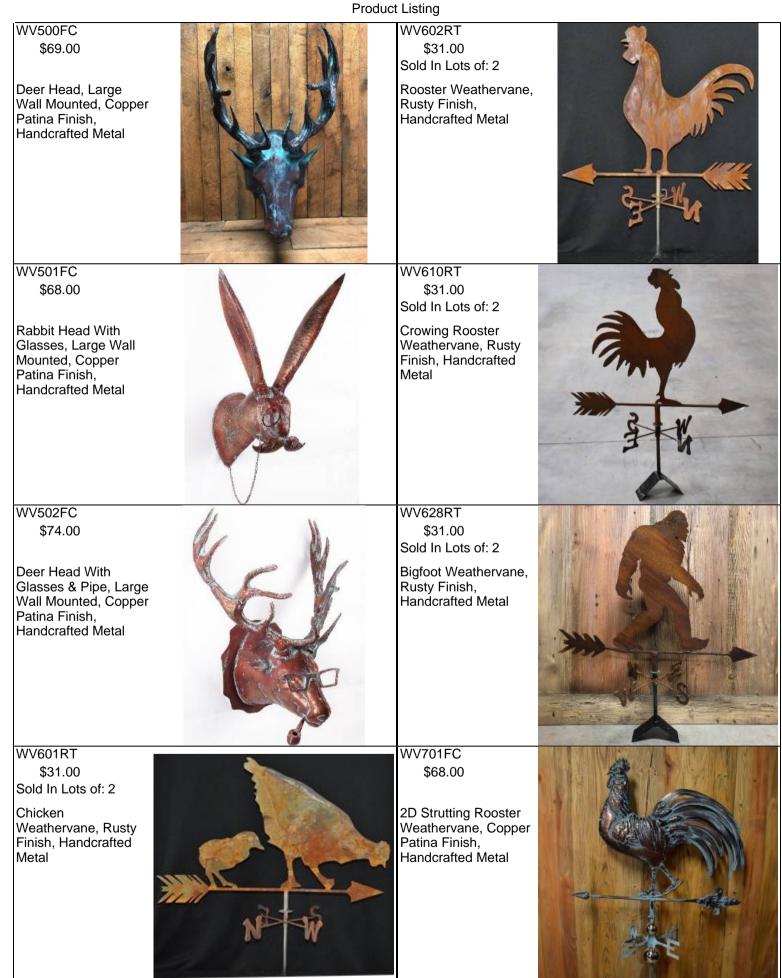

|                                                                                                                    | TIOUUG | Listing                                                                                                       |  |
|--------------------------------------------------------------------------------------------------------------------|--------|---------------------------------------------------------------------------------------------------------------|--|
| WV702FC<br>\$70.00<br>2D Crowing Rooster<br>Weathervane, Copper<br>Patina Finish,<br>Handcrafted Metal             |        | WV710FC<br>\$64.00<br>3D Full Racing Horse<br>Weathervane, Copper<br>Patina Finish,<br>Handcrafted Metal      |  |
| WV703FC<br>\$95.00<br>3D Full Body Crowing<br>Rooster Weathervane,<br>Copper Patina Finish,<br>Handcrafted Metal   |        | WV712FC<br>\$79.00<br>3D Full Body Flying<br>Pig Weathervane,<br>Copper Patina Finish,<br>Handcrafted Metal   |  |
| WV704FC<br>\$80.00<br>3D Full Body Strutting<br>Rooster Weathervane,<br>Copper Patina Finish,<br>Handcrafted Metal |        | WV713FC<br>\$58.00<br>2D Flying Pig<br>Weathervane, Copper<br>Patina Finish,<br>Handcrafted Metal             |  |
| WV709FC<br>\$64.00<br>3D Full Running<br>Horse Weathervane,<br>Copper Patina Finish,<br>Handcrafted Metal          |        | WV714FC<br>\$355.00<br>Giant 3D Crowing<br>Rooster Weathervane,<br>Copper Patina Finish,<br>Handcrafted Metal |  |