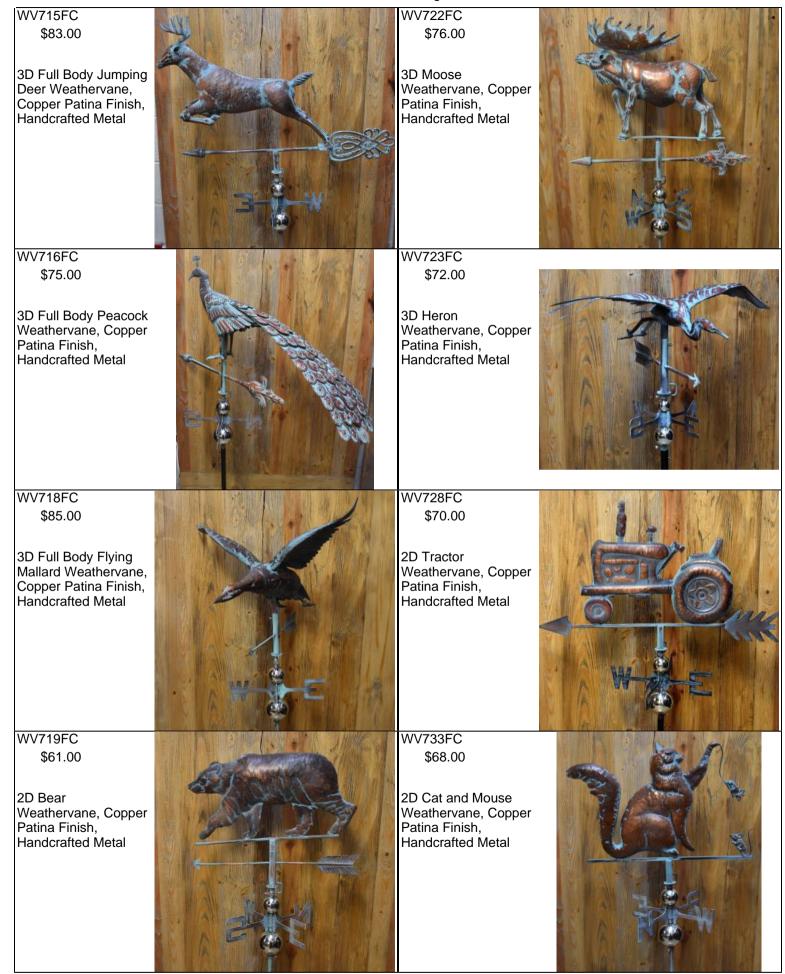

| Product Listing                                                                                       |  |                                                                                                                |  |  |  |
|-------------------------------------------------------------------------------------------------------|--|----------------------------------------------------------------------------------------------------------------|--|--|--|
| WV736FC<br>\$62.00<br>2D Goat<br>Weathervane, Copper<br>Patina Finish,<br>Handcrafted Metal           |  | WV747FC<br>\$113.00<br>3D Surrey<br>Weathervane, Copper<br>Patina Finish,<br>Handcrafted Metal                 |  |  |  |
| WV743FC<br>\$4.50<br>Weathervane Wall<br>Mount, 8" x 4",<br>Handcrafted Metal                         |  | WV748FC<br>\$105.00<br>3D Mermaid<br>Weathervane, Copper<br>Patina Finish,<br>Handcrafted Metal                |  |  |  |
| WV745FC<br>\$6.50<br>Weathervane Wall<br>Mount, 16" x 4",<br>Handcrafted Metal                        |  | WV770FC<br>\$76.00<br>3D Sitting Pond Frog<br>Weathervane, Copper<br>Patina Finish,<br>Handcrafted Metal       |  |  |  |
| WV746FC<br>\$59.00<br>2D Running Horse<br>Weathervane ,<br>Copper Patina Finish,<br>Handcrafted Metal |  | WV771FC<br>\$68.00<br>2D Dachshund<br>Weiner Dog<br>Weathervane, Copper<br>Patina Finish,<br>Handcrafted Metal |  |  |  |