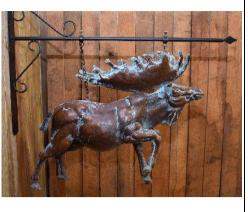

## WV822FC \$75.00

3D Full Body Moose Weathervane Relic on Bracket, Copper Patina Finish, Handcrafted Metal