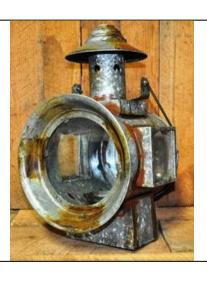

Counter Top Jar with Metal Lid, Lance

EX1054W \$19.50

4pc White Canister Set, Tea, Sugar, Flour, and Coffee, Metal

EX1087L2 \$19.50

Counter Top Jar with Metal Lid, Lance Swords

EX1057 \$18.00

Railroad Lantern Candle Holder, Metal