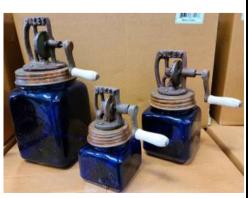

EX1087MP \$19.50

Counter Top Jar with Metal Lid, MoonPie

EX1087SB \$19.50

Counter Top Jar with Metal Lid, Sunbeam Bread

EX1109R \$68.00

Glass Churn Set, 3pc, Red, Red, Glass and Metal

EX1087T1 \$19.50

Counter Top Jar with Metal Lid, Tom's Peanuts, Red

EX1156 \$16.00

3pc Set Iron Candle Holder

EX1087T2 \$19.50

Counter Top Jar with Metal Lid, Tom's Peanuts, Blue

EX1157L1 \$19.50

Round Counter Top Jar with Metal Lid, Lance

EX1109B \$68.00

Glass Churn Set, 3pc, Blue, Cobalt Blue, Glass