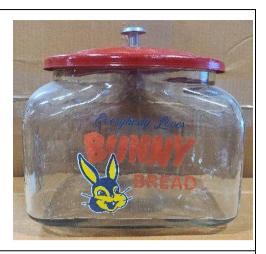

4/17/2024

EX1052 \$38.00

Zinc Planter with Stand, 2pc Set, Metal

EX1087BU \$19.50

Counter Top Jar with Metal Lid, Bunny Bread

EX1054 \$19.50

4pc Zinc Canister Set, Tea, Sugar, Flour, and Coffee, Metal

EX1087L1 \$19.50