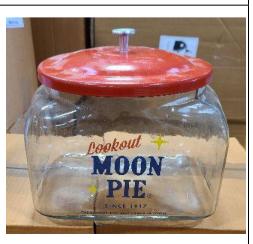

EX1087MP \$19.50

Counter Top Jar with Metal Lid, MoonPie

EX1087SB \$19.50

Counter Top Jar with Metal Lid, Sunbeam Bread

EX1109R \$68.00

Glass Churn Set, 3pc, Red, Red, Glass and Metal

EX1087T1 \$19.50

Counter Top Jar with Metal Lid, Tom's Peanuts, Red