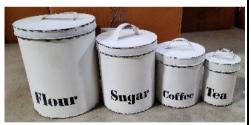

Counter Top Jar with Metal Lid, Lance

EX1054W \$19.50

4pc White Canister Set, Tea, Sugar, Flour, and Coffee, Metal

EX1087L2 \$19.50

Counter Top Jar with Metal Lid, Lance Swords

EX1057 \$18.00

Railroad Lantern Candle Holder, Metal