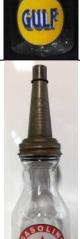

EX1022G \$14.00

Bottle, Gulf Licensed (Alternate #81500G)

Oil Bottle With Spout And Tip, Texaco "T"

Logo

EX1027 \$9.00

Texaco Embossed Oil Bottle, 1/2 Quart, Glass

EX1027 EX1022TX1 \$9.00 \$14.00

> Texaco Embossed Oil Bottle, 1/2 Quart, Glass