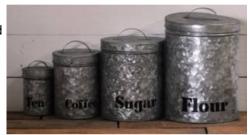

4/17/2024

EX1052 \$38.00

Zinc Planter with Stand, 2pc Set, Metal

EX1087BU \$19.50

Counter Top Jar with Metal Lid, Bunny Bread

EX1054 \$19.50

4pc Zinc Canister Set, Tea, Sugar, Flour, and Coffee, Metal

EX1087L1 \$19.50

Counter Top Jar with Metal Lid, Lance

EX1054W \$19.50

4pc White Canister Set, Tea, Sugar, Flour, and Coffee, Metal

EX1087L2 \$19.50

Counter Top Jar with Metal Lid, Lance Swords

EX1057 \$18.00

Railroad Lantern Candle Holder, Metal