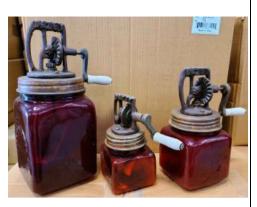

EX1087MP \$19.50

Counter Top Jar with Metal Lid, MoonPie

EX1087SB \$19.50

Counter Top Jar with Metal Lid, Sunbeam Bread

EX1109R \$68.00

Glass Churn Set, 3pc, Red, Red, Glass and Metal

EX1087T1 \$19.50

Counter Top Jar with Metal Lid, Tom's Peanuts, Red