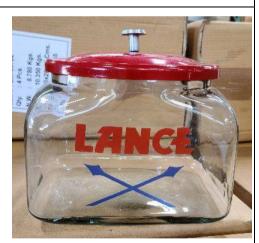

Counter Top Jar with Metal Lid, Lance

EX1054W \$19.50

4pc White Canister Set, Tea, Sugar, Flour, and Coffee, Metal

EX1087L2 \$19.50

Counter Top Jar with Metal Lid, Lance Swords

EX1057 \$18.00

Railroad Lantern Candle Holder, Metal