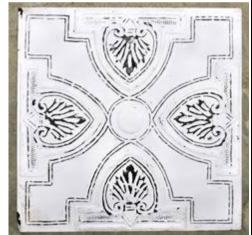

EX4919W \$12.00

Ceiling Tin, Center Medallion, Leaves Compassing Outward

EX4632W \$12.00

Ceiling Tin, Center Medallion, Four Leafs Pointing Inward, Distressed White

EX4690W \$12.00

Ceiling Tin, Center Medallion, Six C Shapes, Two Shells, Distressed White