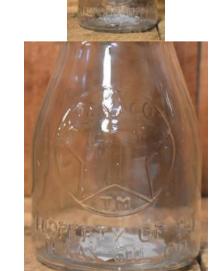

EX1022G \$14.00

Bottle, Gulf Licensed (Alternate #81500G)

Oil Bottle With Spout And Tip, Texaco "T"

Logo

EX1027 \$9.00

Texaco Embossed Oil Bottle, 1/2 Quart, Glass

EX1027 EX1022TX1 \$9.00 \$14.00

> Texaco Embossed Oil Bottle, 1/2 Quart, Glass