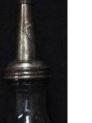

EX1022G \$14.00

Bottle, Gulf Licensed (Alternate #81500G)

Oil Bottle With Spout And Tip, Texaco "T"

Logo

EX1027 \$9.00

Texaco Embossed Oil Bottle, 1/2 Quart, Glass

EX1027 EX1022TX1 \$9.00 \$14.00

> Texaco Embossed Oil Bottle, 1/2 Quart, Glass