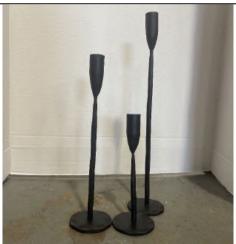

EX1156 \$16.00

3pc Set Iron Candle Holder

EX1087T2 \$19.50

Counter Top Jar with Metal Lid, Tom's Peanuts, Blue

EX1157L1 \$19.50

Round Counter Top Jar with Metal Lid, Lance

EX1109B \$68.00

Glass Churn Set, 3pc, Blue, Cobalt Blue, Glass