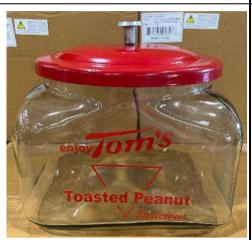

EX1087MP \$19.50

Counter Top Jar with Metal Lid, MoonPie

EX1087SB \$19.50

Counter Top Jar with Metal Lid, Sunbeam Bread

EX1109R \$68.00

Glass Churn Set, 3pc, Red, Red, Glass and Metal

EX1087T1 \$19.50

Counter Top Jar with Metal Lid, Tom's Peanuts, Red