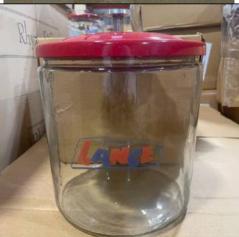

Counter Top Jar with Metal Lid, Lance

EX1054W \$19.50

4pc White Canister Set, Tea, Sugar, Flour, and Coffee, Metal

EX1087L2 \$19.50

Counter Top Jar with Metal Lid, Lance Swords

EX1057 \$18.00

Railroad Lantern Candle Holder, Metal