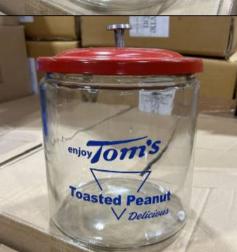

EX1087MP \$19.50

Counter Top Jar with Metal Lid, MoonPie

EX1087SB \$19.50

Counter Top Jar with Metal Lid, Sunbeam Bread

EX1109R \$68.00

Glass Churn Set, 3pc, Red, Red, Glass and Metal

EX1087T1 \$19.50

Counter Top Jar with Metal Lid, Tom's Peanuts, Red

EX1156 \$16.00

3pc Set Iron Candle Holder

EX1087T2 \$19.50

Counter Top Jar with Metal Lid, Tom's Peanuts, Blue

EX1157L1 \$19.50

Round Counter Top Jar with Metal Lid, Lance

EX1109B \$68.00

Glass Churn Set, 3pc, Blue, Cobalt Blue, Glass

## EX1157T1 \$19.50

Round Counter Top Jar with Metal Lid, Tom's Peanuts, Red

EX4919 \$12.00

Ceiling Tin, Center Medallion, Center Flower, Leaves Compassing Outward

EX1157T2 \$19.50

Round Counter Top Jar with Metal Lid, Tom's Peanuts, Blue