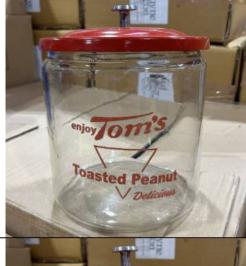

EX1087MP \$19.50

Counter Top Jar with Metal Lid, MoonPie

EX1087SB \$19.50

Counter Top Jar with Metal Lid, Sunbeam Bread

EX1109R \$68.00

Glass Churn Set, 3pc, Red, Red, Glass and Metal

EX1087T1 \$19.50

Counter Top Jar with Metal Lid, Tom's Peanuts, Red