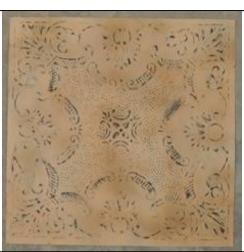

## EX1157T1 \$19.50

Round Counter Top Jar with Metal Lid, Tom's Peanuts, Red

EX4919 \$12.00

Ceiling Tin, Center Medallion, Center Flower, Leaves Compassing Outward

EX1157T2 \$19.50

Round Counter Top Jar with Metal Lid, Tom's Peanuts, Blue