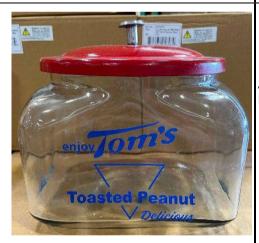

EX1087MP \$19.50

Counter Top Jar with Metal Lid, MoonPie

EX1087SB \$19.50

Counter Top Jar with Metal Lid, Sunbeam Bread

EX1109R \$68.00

Glass Churn Set, 3pc, Red, Red, Glass and Metal

EX1087T1 \$19.50

Counter Top Jar with Metal Lid, Tom's Peanuts, Red