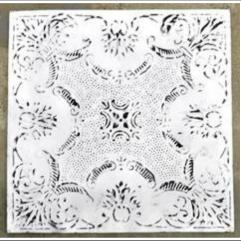

EX4919W \$12.00

Ceiling Tin, Center Medallion, Leaves Compassing Outward

EX4632W \$12.00

Ceiling Tin, Center Medallion, Four Leafs Pointing Inward, Distressed White

EX4690W \$12.00

Ceiling Tin, Center Medallion, Six C Shapes, Two Shells, Distressed White