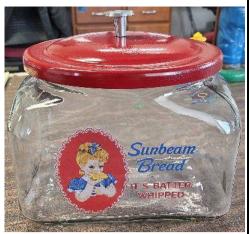

EX1087MP \$19.50

Counter Top Jar with Metal Lid, MoonPie

EX1087SB \$19.50

Counter Top Jar with Metal Lid, Sunbeam Bread

EX1109R \$68.00

Glass Churn Set, 3pc, Red, Red, Glass and Metal

EX1087T1 \$19.50

Counter Top Jar with Metal Lid, Tom's Peanuts, Red