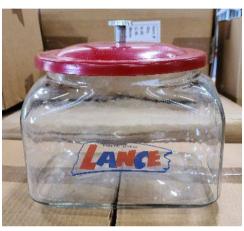

Counter Top Jar with Metal Lid, Lance

EX1054W \$19.50

4pc White Canister Set, Tea, Sugar, Flour, and Coffee, Metal

EX1087L2 \$19.50

Counter Top Jar with Metal Lid, Lance Swords

EX1057 \$18.00

Railroad Lantern Candle Holder, Metal