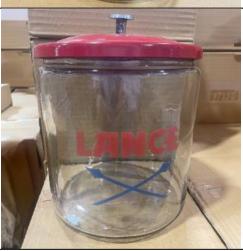

nce



EX1054W \$19.50

4pc White Canister Set, Tea, Sugar, Flour, and Coffee, Metal



EX1087L2 \$19.50

Counter Top Jar with Metal Lid, Lance Swords



EX1057 \$18.00

Railroad Lantern Candle Holder, Metal



EX1087MP \$19.50

Counter Top Jar with Metal Lid, MoonPie



EX1087SB \$19.50

Counter Top Jar with Metal Lid, Sunbeam Bread



EX1109R \$68.00

Glass Churn Set, 3pc, Red, Red, Glass and Metal



EX1087T1 \$19.50

Counter Top Jar with Metal Lid, Tom's Peanuts, Red



EX1156 \$16.00

3pc Set Iron Candle Holder



EX1087T2 \$19.50

Counter Top Jar with Metal Lid, Tom's Peanuts, Blue



EX1157L1 \$19.50

Round Counter Top Jar with Metal Lid, Lance



EX1109B \$68.00

Glass Churn Set, 3pc, Blue, Cobalt Blue, Glass



EX1157L2 \$19.50

Round Counter Top Jar with Metal Lid, Lance Swords



## EX1157T1 \$19.50

Round Counter Top Jar with Metal Lid, Tom's Peanuts, Red



EX4919 \$12.00

Ceiling Tin, Center Medallion, Center Flower, Leaves Compassing Outward



EX1157T2 \$19.50

Round Counter Top Jar with Metal Lid, Tom's Peanuts, Blue



EX4919W \$12.00

Ceiling Tin, Center Medallion, Leaves Compassing Outward



EX4632W \$12.00

Ceiling Tin, Center Medallion, Four Leafs Pointing Inward, Distressed White



EX4690W \$12.00

Ceiling Tin, Center Medallion, Six C Shapes, Two Shells, Distressed White