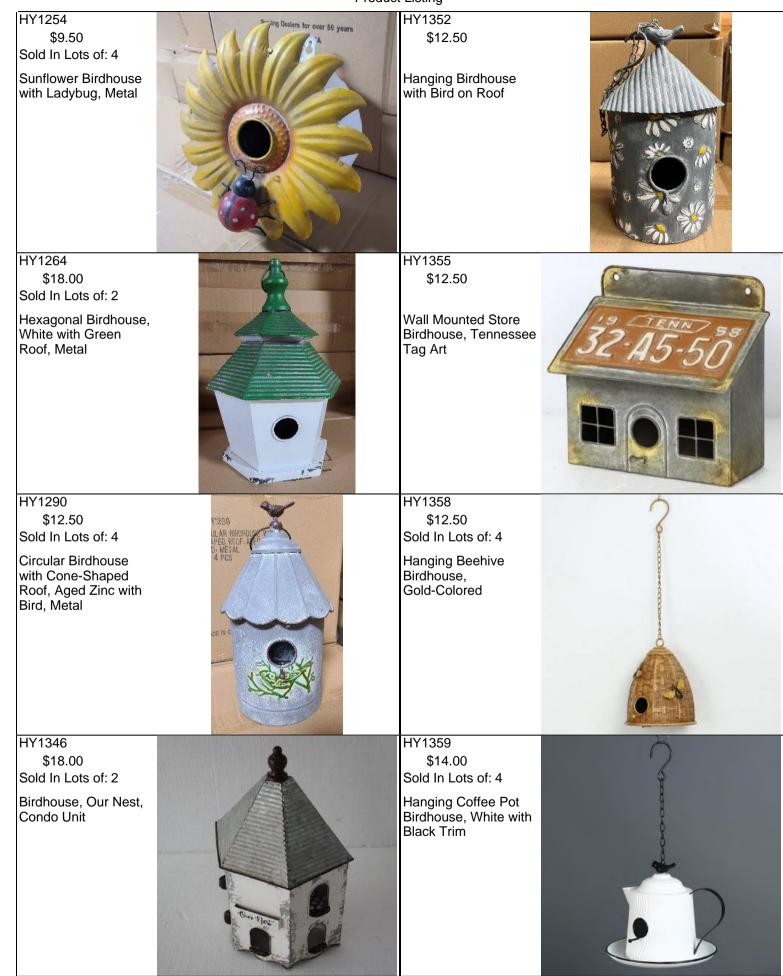

Art<br>Birdhouse, Alabama,<br>Metal    | HEART OF DE | HY1157<br>\$12.50<br>Sold In Lots of: 2<br>Birdhouse with<br>Handle, Zinc    |           |
| HY1017GA<br>\$12.50<br>Sold In Lots of: 2<br>Hanging Tag Art<br>Birdhouse, Georgia,<br>Metal    | <b>GEVR</b> | HY1183<br>\$12.50<br>Silo Birdhouse, Metal                                   |           |
| HY1026GA<br>\$9.50<br>Sold In Lots of: 2<br>Tag Art Birdhouse,<br>Circular, Georgia,<br>Metal   | REOPERATE   | HY1202<br>\$12.50<br>Sold In Lots of: 2<br>Birdhouse, Lifeguard              |           |
| HY1026TN<br>\$9.50<br>Sold In Lots of: 2<br>Tag Art Birdhouse,<br>Circular, Tennessee,<br>Metal |             | HY1207<br>\$10.00<br>Sold In Lots of: 2<br>Birdhouse, Sunflower,<br>Red Roof |           |

## Rhyne & Son Inc. Product Listing



## Rhyne & Son Inc. Product Listing



| Page 4 of 5                                                                                 |              | Son Inc.<br>t Listing                                                                          | 4/11/2024       |
|---------------------------------------------------------------------------------------------|--------------|------------------------------------------------------------------------------------------------|-----------------|
| HY1391<br>\$14.00<br>Hanging Bigfoot<br>Believe Birdhouse on<br>Chain                       |              | HY1402<br>\$10.50<br>Sold In Lots of: 2<br>Merry Christmas 4<br>Hook Stocking Holder,<br>Metal | Merry Christmas |
| HY1392BK<br>\$14.00