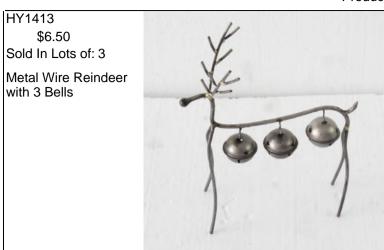

r>H | HY1406<br>\$26.00                                                                              | JJJJ            |
| Wooden Ladder,<br>Black                                                                     | H            | Santa Stop Here Metal<br>Stop Sign with Base                                                   |                 |
| HY1392W<br>\$14.00<br>Wooden Ladder,<br>White                                               |              | HY1408<br>\$3.50<br>Sold In Lots of: 6<br>O Holy Night Nativity<br>On Stand, Gold              | hold<br>Night   |
| HY1396<br>\$7.00<br>Sold In Lots of: 2<br>Give Thanks Table<br>Top Stand, Wood and<br>Metal | GHEANKS      | HY1409<br>\$8.00<br>Sold In Lots of: 2<br>Jesus Cross on Stand,<br>Metal and Wood              |                 |