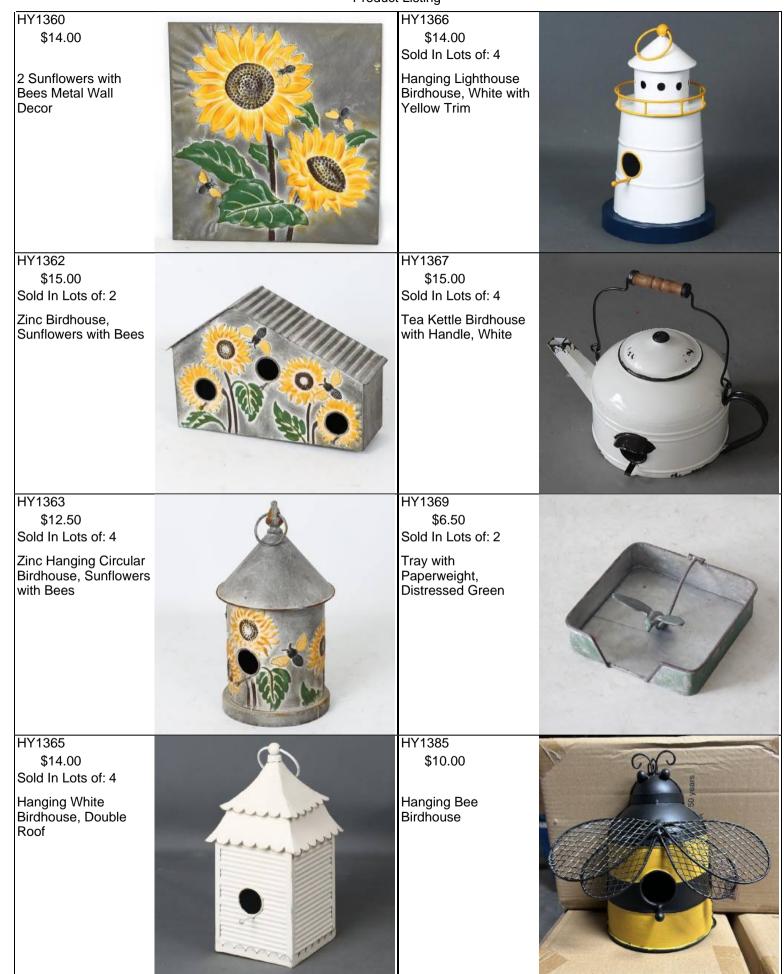

| HEART OF DE | HY1157<br>\$12.50<br>Sold In Lots of: 2<br>Birdhouse with<br>Handle, Zinc    |           |
| HY1017GA<br>\$12.50<br>Sold In Lots of: 2<br>Hanging Tag Art<br>Birdhouse, Georgia,<br>Metal    | <b>GEVR</b> | HY1183<br>\$12.50<br>Silo Birdhouse, Metal                                   |           |
| HY1026GA<br>\$9.50<br>Sold In Lots of: 2<br>Tag Art Birdhouse,<br>Circular, Georgia,<br>Metal   | REOPERATE   | HY1202<br>\$12.50<br>Sold In Lots of: 2<br>Birdhouse, Lifeguard              |           |
| HY1026TN<br>\$9.50<br>Sold In Lots of: 2<br>Tag Art Birdhouse,<br>Circular, Tennessee,<br>Metal |             | HY1207<br>\$10.00<br>Sold In Lots of: 2<br>Birdhouse, Sunflower,<br>Red Roof |           |

## Rhyne & Son Inc. Product Listing



## Rhyne & Son Inc. Product Listing



| Page 4 of 5                                                                                 |              | Son Inc.<br>t Listing                                                                          | 4/11/2024       |
|---------------------------------------------------------------------------------------------|--------------|------------------------------------------------------------------------------------------------|-----------------|
| HY1391<br>\$14.00<br>Hanging Bigfoot<br>Believe Birdhouse on<br>Chain                       |              | HY1402<br>\$10.50<br>Sold In Lots of: 2<br>Merry Christmas 4<br>Hook Stocking Holder,<br>Metal | Merry Christmas |
| HY1392BK<br>\$14.00                                                                         | BELIEVE<br>H | HY1406<br